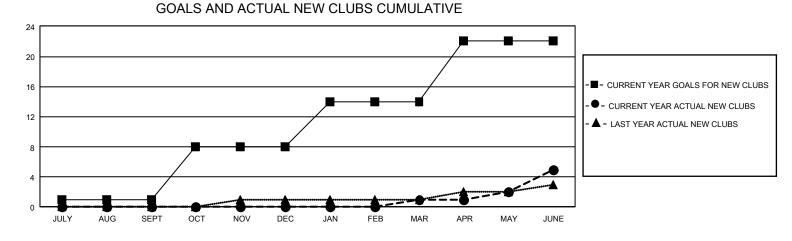

## GAT MONTHLY MEMBERSHIP PROGRESS REPORT

GMT Constitutional Area 1, Group C

REPORT DOES NOT INCLUDE CLUBS IN UNDISTRICTED AREAS.

| Clubs                 |               |           |               | Members               |                         |                         |                                                    |
|-----------------------|---------------|-----------|---------------|-----------------------|-------------------------|-------------------------|----------------------------------------------------|
| RESULTS FOR 2022-2023 |               |           |               | RESULTS FOR 2022-2023 |                         |                         |                                                    |
| QUARTER               | NEW CLUB GOAL | NEW CLUBS | DROPPED CLUBS | QUARTER               | MBER GROWTH NET<br>GOAL | MEMBER GROWTH<br>ACTUAL | DROPPED MEMBERS<br>ACTUAL (including<br>transfers) |
| JULY/AUG/SEPT         | - 3           | 0         | 4             | JULY/AUG/SEPT         | 330                     | 448                     | 416                                                |
| OCT/NOV/DEC           | 21            | 0         | 0             | OCT/NOV/DEC           | 338                     | 442                     | 468                                                |
| JAN/FEB/MAR           | 18            | 1         | 1             | JAN/FEB/MAR           | 313                     | 441                     | 315                                                |
| APR/MAY/JUNE          | 24            | 4         | 7             | APR/MAY/JUNE          | 308                     | 587                     | 764                                                |