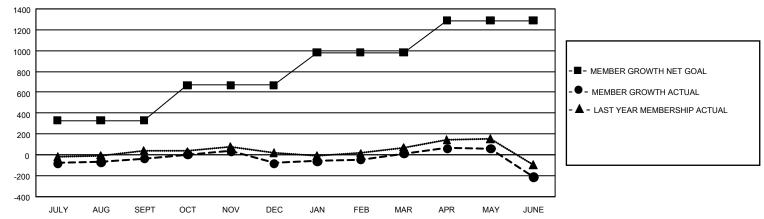

## GAT MONTHLY MEMBERSHIP PROGRESS REPORT

GMT Constitutional Area 1, Group C

REPORT DOES NOT INCLUDE CLUBS IN UNDISTRICTED AREAS.

| Clubs                 |               |           |               | Members               |                         |                         |                                                    |
|-----------------------|---------------|-----------|---------------|-----------------------|-------------------------|-------------------------|----------------------------------------------------|
| RESULTS FOR 2022-2023 |               |           |               | RESULTS FOR 2022-2023 |                         |                         |                                                    |
| QUARTER               | NEW CLUB GOAL | NEW CLUBS | DROPPED CLUBS | QUARTER               | MBER GROWTH NET<br>GOAL | MEMBER GROWTH<br>ACTUAL | DROPPED MEMBERS<br>ACTUAL (including<br>transfers) |
| JULY/AUG/SEPT         | - 3           | 0         | 4             | JULY/AUG/SEPT         | 330                     | 448                     | 416                                                |
| OCT/NOV/DEC           | 21            | 0         | 0             | OCT/NOV/DEC           | 338                     | 442                     | 468                                                |
| JAN/FEB/MAR           | 18            | 1         | 1             | JAN/FEB/MAR           | 313                     | 441                     | 315                                                |
| APR/MAY/JUNE          | 24            | 4         | 7             | APR/MAY/JUNE          | 308                     | 587                     | 764                                                |